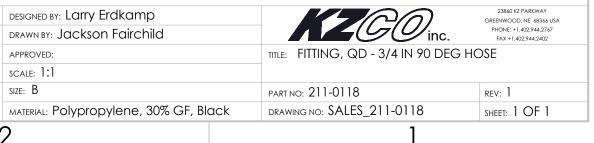

| 4                                                                                                           | 3                                  | 2                                                                                                                                                                                                                                                                                                                                                                                                                                                                                                                                                                                                                                                                                                                                                                                                                                                                                                                                                                                                                                                                                                                                                                                                                                                                                                                                                                                                                                                                                                                                                                                                                                                                                                                                                                                                                                                                                                                                                                                                                                                                                                                              |
|-------------------------------------------------------------------------------------------------------------|------------------------------------|--------------------------------------------------------------------------------------------------------------------------------------------------------------------------------------------------------------------------------------------------------------------------------------------------------------------------------------------------------------------------------------------------------------------------------------------------------------------------------------------------------------------------------------------------------------------------------------------------------------------------------------------------------------------------------------------------------------------------------------------------------------------------------------------------------------------------------------------------------------------------------------------------------------------------------------------------------------------------------------------------------------------------------------------------------------------------------------------------------------------------------------------------------------------------------------------------------------------------------------------------------------------------------------------------------------------------------------------------------------------------------------------------------------------------------------------------------------------------------------------------------------------------------------------------------------------------------------------------------------------------------------------------------------------------------------------------------------------------------------------------------------------------------------------------------------------------------------------------------------------------------------------------------------------------------------------------------------------------------------------------------------------------------------------------------------------------------------------------------------------------------|
| CONFIDENTIAL AND PROPRIETARY TO<br>KZCO, INC. UNAUTHORIZED USE, DISCLOSURE<br>OF REPRODUCTION IS PROHIBITED | FOR MORE DETAILS AND INF           | ormation, contact: sales@                                                                                                                                                                                                                                                                                                                                                                                                                                                                                                                                                                                                                                                                                                                                                                                                                                                                                                                                                                                                                                                                                                                                                                                                                                                                                                                                                                                                                                                                                                                                                                                                                                                                                                                                                                                                                                                                                                                                                                                                                                                                                                      |
| В                                                                                                           |                                    |                                                                                                                                                                                                                                                                                                                                                                                                                                                                                                                                                                                                                                                                                                                                                                                                                                                                                                                                                                                                                                                                                                                                                                                                                                                                                                                                                                                                                                                                                                                                                                                                                                                                                                                                                                                                                                                                                                                                                                                                                                                                                                                                |
|                                                                                                             | Ø.6<br>1.750                       |                                                                                                                                                                                                                                                                                                                                                                                                                                                                                                                                                                                                                                                                                                                                                                                                                                                                                                                                                                                                                                                                                                                                                                                                                                                                                                                                                                                                                                                                                                                                                                                                                                                                                                                                                                                                                                                                                                                                                                                                                                                                                                                                |
|                                                                                                             | Ø.8                                |                                                                                                                                                                                                                                                                                                                                                                                                                                                                                                                                                                                                                                                                                                                                                                                                                                                                                                                                                                                                                                                                                                                                                                                                                                                                                                                                                                                                                                                                                                                                                                                                                                                                                                                                                                                                                                                                                                                                                                                                                                                                                                                                |
| A                                                                                                           |                                    |                                                                                                                                                                                                                                                                                                                                                                                                                                                                                                                                                                                                                                                                                                                                                                                                                                                                                                                                                                                                                                                                                                                                                                                                                                                                                                                                                                                                                                                                                                                                                                                                                                                                                                                                                                                                                                                                                                                                                                                                                                                                                                                                |
|                                                                                                             |                                    | -STANDARD TOLERANCES-<br>-ALL DIMENSIONS IN INCHES [mm]-<br>X±0.1 TOTAL RUNOUT: .005 FIM<br>.XX±0.001 CORNER BREAK: .001/.010<br>SURFACE FINISH: 125 µIN<br>.XX*10.005 XX*10                                                                                                                                                                                                                                                                                                                                                                                                                                                                                                                                                                                                                                                                                                                                                                                                                                                                                                                                                                                                                                                                                                                                                                                                                                                                                                                                                                                                                                                                                                                                                                                                                                                                                                                                                                                                                                                                                                                                                   |
|                                                                                                             | CONFORMS TO AS<br>STANDARDS Y14.5- | ME SUBC SUBCE SUBC |