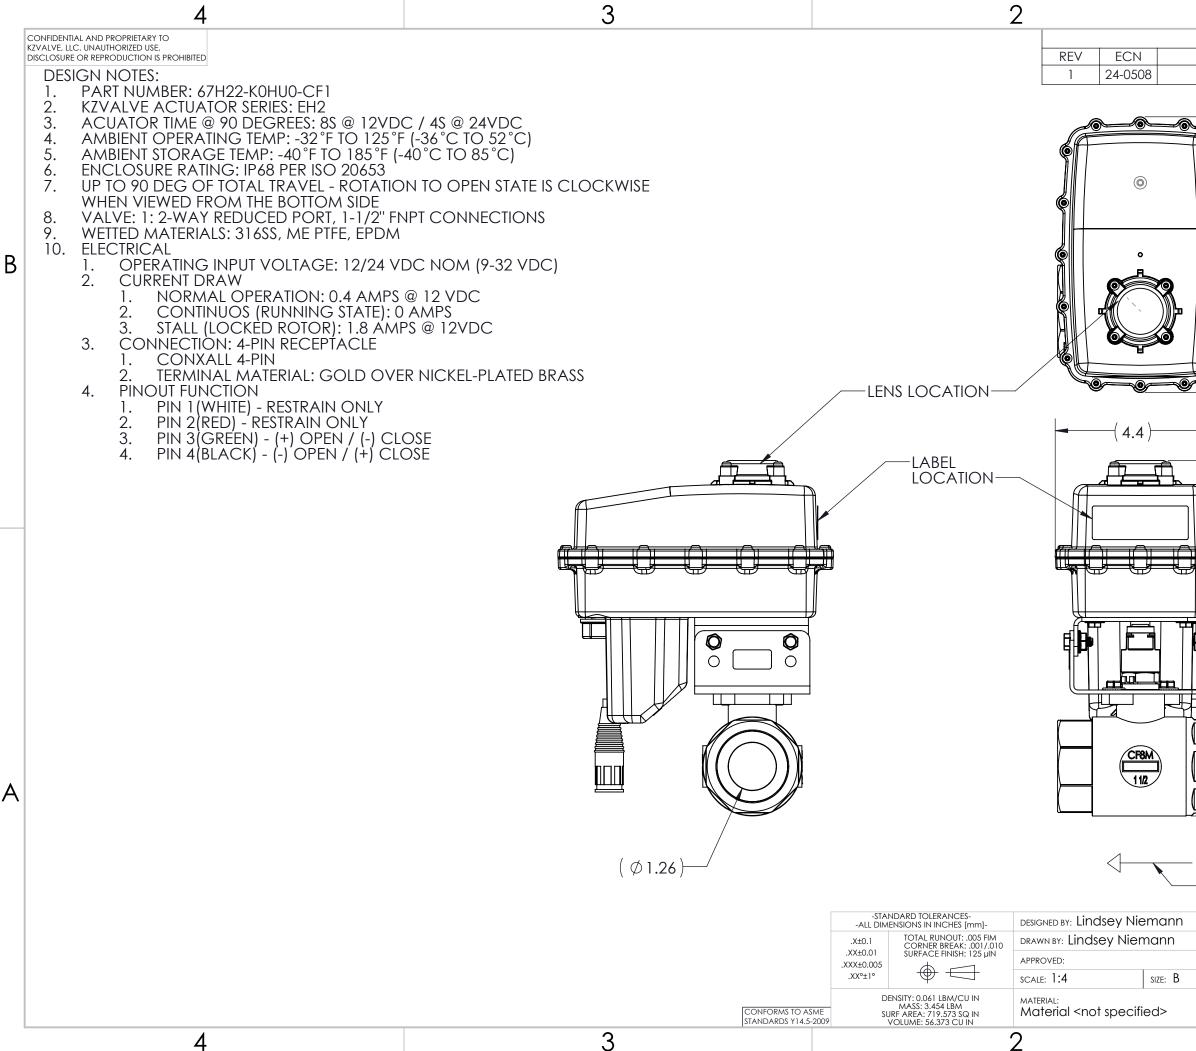

| 1                |                        |                                                                                              |   |
|------------------|------------------------|----------------------------------------------------------------------------------------------|---|
|                  | CUSTOMER REVISIONS     |                                                                                              |   |
|                  | CHANGE                 | MODIFIED BY                                                                                  |   |
|                  | CREATED CUSTOMER SHEET | AUSTIN GEMAR                                                                                 |   |
|                  |                        |                                                                                              | В |
|                  | -                      |                                                                                              |   |
|                  |                        | -                                                                                            |   |
|                  |                        |                                                                                              |   |
|                  | (9.3)                  |                                                                                              |   |
|                  |                        |                                                                                              | A |
| <u> </u>         |                        |                                                                                              |   |
| - FLOW DIRECTION |                        |                                                                                              |   |
| . 2 \            |                        | 23860 KZ PARKWAY<br>GREENWOOD, NE 68366 USA                                                  |   |
|                  |                        | PHONE: +1.402.944.2767<br>FAX +1.402.944.2402<br>2, 1-1/2" VENTED 2-WAY,<br>/DC, DD, CONXALL |   |
|                  |                        |                                                                                              |   |

PART NO: 67H22-K0HU0-CF1 REV: 2 DRAWING NO: 67H22-K0HU0-CF1 SHEET: 1 OF 1